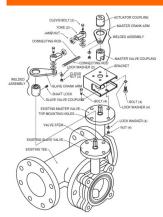

## **Technical data**

| Functional data       | Fluid Temp Range (water)                                                                                                                                                                                                                                                                                                                                                  | Please Refer to Manufacturer's Valve Specifications |
|-----------------------|---------------------------------------------------------------------------------------------------------------------------------------------------------------------------------------------------------------------------------------------------------------------------------------------------------------------------------------------------------------------------|-----------------------------------------------------|
|                       | Mounting Position                                                                                                                                                                                                                                                                                                                                                         | configuration specific (X10-X35)                    |
|                       | Applicable Valve Size                                                                                                                                                                                                                                                                                                                                                     | 56" [125150]                                        |
| Materials             | Hardware                                                                                                                                                                                                                                                                                                                                                                  | zinc plated steel                                   |
|                       | Stem                                                                                                                                                                                                                                                                                                                                                                      | stainless steel                                     |
|                       | Frame, plate, base                                                                                                                                                                                                                                                                                                                                                        | stainless steel                                     |
|                       | Coupling                                                                                                                                                                                                                                                                                                                                                                  | stainless steel                                     |
| Suitable actuators    | Non-Spring                                                                                                                                                                                                                                                                                                                                                                | SY4                                                 |
|                       | For close-off pressure reference Select Pro or retrofit technical documentation.                                                                                                                                                                                                                                                                                          |                                                     |
| Product features      |                                                                                                                                                                                                                                                                                                                                                                           |                                                     |
| Default/Configuration | The actuator is sold separately from the linkage. This allows users to select the specified actuator with the desired control signal. Since the linkage utilizes standard SY actuators, they can be purchased at any time and mounted in the field.                                                                                                                       |                                                     |
| Application           | The UFLK retrofit kit is designed to easily attach to the valve mounting pad on select competitor valves utilizing Belimo SY industrial series actuators. This kit will help to restore service without removal of the valve, saving down time. The UFLK retrofit kits are available in various configurations for use with both 2-way and 3-way valves where applicable. |                                                     |
| Operation             | The UFLK and mounted actuator(s) are capable of rotating 90° in both CW and CCW directions. This allow the disc to fully open or close. When directional needs vary, the actuator's directional switch can be flipped to change the rotation. The SY/PR is NEMA 4X rated and can be used outdoors.                                                                        |                                                     |