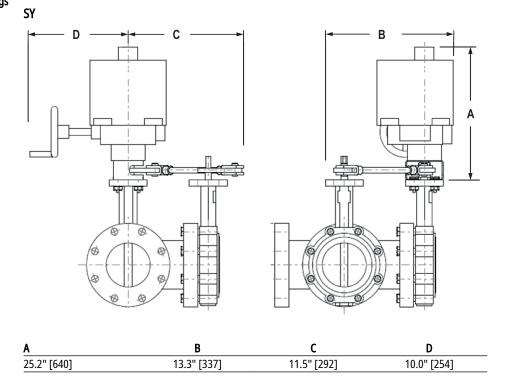

titor valves utilizing Belimo SY industrial series actuators. This kit will help to restore service without removal of the valve, saving down time. The UFLK retrofit kits are available in various configurations for use with both 2-way and 3-way valves where applicable. |                                                     |
| Operation             | The UFLK and mounted actuator(s) are capable of rotating 90° in both CW and CCW directions. This allow the disc to fully open or close. When directional needs vary, the actuator's directional switch can be flipped to change the rotation. The SY/PR is NEMA 4X rated and can be used outdoors.                                                                        |                                                     |





## Dimensional drawings